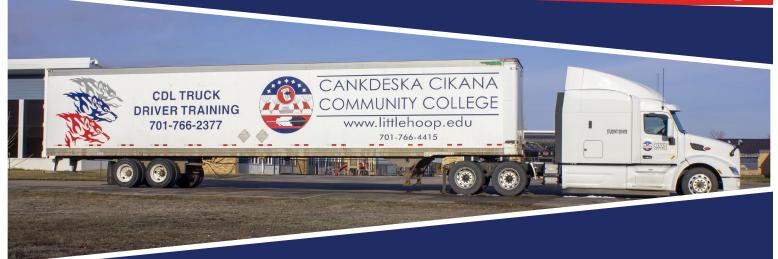

# **Professional Driver (CDL)**

### Classroom

CCCC is an Entry Level Driver Training Facility, Registered in the Training Provider Registry with Federal Motor Carrier Safety Administration (FMCSA).

### Over-the-Road

Behind the Wheel Training involves over the road training as well as range training, These are also requirements set forth by FMCSA. Our course is set at 40 hours.